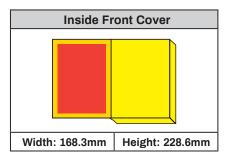

| INSIDE FRONT / BACK COVER               |         |             |
|-----------------------------------------|---------|-------------|
| Size                                    | 168.3   | Width (mm)  |
| Size                                    | 228.6   | Height (mm) |
| Resolution                              | 300 DPI |             |
| Notes                                   |         |             |
| Images peed to be seved ideally at 100% |         |             |