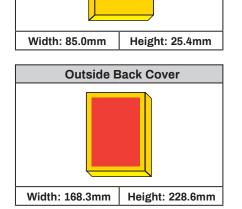

| FRONT COVER BILLBOARD                                                                   |                  |            |
|-----------------------------------------------------------------------------------------|------------------|------------|
| Size                                                                                    | 85.0             | Width (mm) |
| 5120                                                                                    | 25.4 Height (mm) |            |
| Resolution                                                                              | 300 DPI          |            |
| Notes                                                                                   |                  |            |
| Images need to be saved ideally at 100% or larger, (slight variances will be accepted). |                  |            |